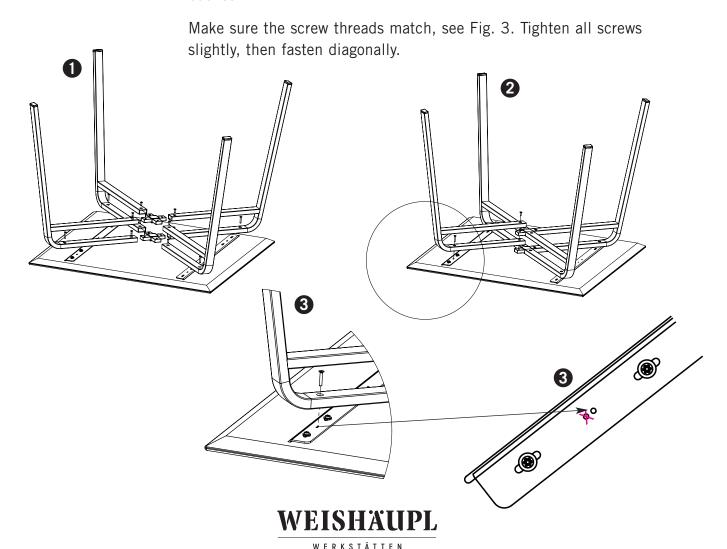

## Operation:

Place the tabletop on a level surface with the bore holes facing upward, Place the cardboard box underneath it to prevent scratching.

First, fit the two table leg connecting pieces to the table legs as shown in Fig. 1 and **tighten the screws slightly**.

Then screw the frame to the tabletop as shown in Fig. 2. For Info: teak table tops are equipped with 2 traverses, HPL table tops with 4 threaded bushes.