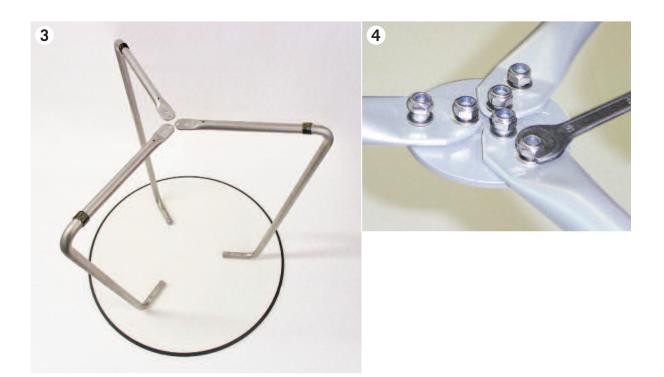

## BALCONY BISTRO TABLE

**Included in delivery:** 1 x table top, 3 x table leg, 1 x guide plate for leg, 6 x rounded head screw, 6 x nut, 12 x washer, 1 x open-end wrench, 1 x hex-wrench 3 mm

**Teak or HPL table top:** Fix the legs to the table top using the rounded head screws/washers and hex-wrench. Tighten the screws but do not tighten the screws fully yet. (It must be possible to move the legs, see (3))

Now attach the three table legs to the guide plate using the washers and nuts. Tighten the nuts with an open-end wrench.

WEISHÄUPL

**Teak or HPL table top:** Now tighten the rounded head screws to fix the legs firmly to the table top.