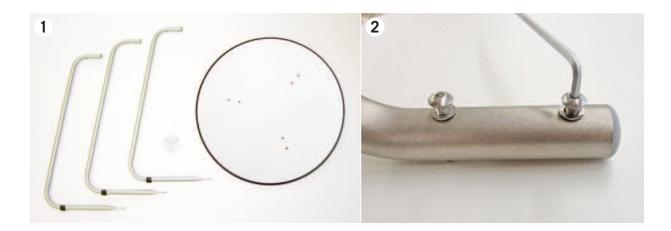

## BALCONY BISTRO TABLE

**Included in delivery:** 1 x table top, 3 x table leg, 1 x guide plate for leg, 6 x rounded head screw, 6 x nut, 12 x washer, 1 x open-end wrench, 1 x hex-wrench 3 mm

**Teak or HPL table top:** Fix the legs to the table top using the rounded head screws/washers and hex-wrench. Tighten the screws but do not tighten the screws fully yet. (It must be possible to move the legs, see (3))

Now attach the three table legs to the guide plate using the washers and nuts. Tighten the nuts with an open-end wrench.

WEISHÄUPL

**Teak or HPL table top:** Now tighten the rounded head screws to fix the legs firmly to the table top.