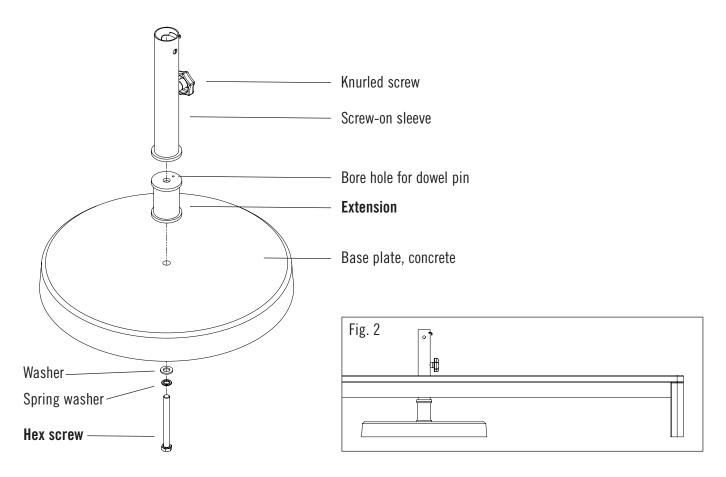

## ASSEMBLING THE SLEEVE:

If possible, stand the base plate on its side so that you have easy access to both sides. Take the hex screw, fit first the spring washer and then the washer onto it and insert the screw through the bore hole in the base plate from the underside. Now fit the extension onto the screw and screw it onto the sleeve. To do this, you will need a size 19 box wrench.

To place the New Hampton long side table over the sleeve, first remove the knurled screw, fit the recess of the long side table over the sleeve and insert the knurled screw again (see Fig. 2 below).

You adjust the height of the umbrella to suit the location or your personal taste by shortening the pole. (All our umbrellas are manufactured to a height suitable for use with a ground sleeve set in concrete, i.e. the poles are approximately 28 cm longer).

Now insert the umbrella into the sleeve and tighten the knurled screw.