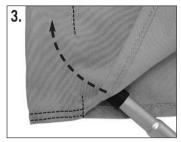

## Scope of delivery:

Rod linkage, galvanized (3 sections), 1 x protective sleeve, 1 x drapery wand

- 1. Fit the rod sections together so that they form one rod with the black end caps on the outer ends.
- 2. Now spread the protective sleeve out with the zipper on the right-hand side. It has a tunnel sewn in on the left-hand side, with an opening on the inside of the lower edge at one side.
- **3.** Feed the rod through this opening from the inside. It must be completely inserted into the tunnel so that it can no longer slide out.
- **4.** Hook the drapery wand into the slider of the zipper. You can now close the sleeve by pushing upward with the rod.