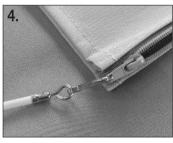

## Scope of delivery:

Rod linkage, galvanized (3 sections), 1 x protective sleeve, 1 x drapery wand

- 1. Fit the rod sections together so that they form one rod with the black end caps on the outer ends.
- 2. Now spread the protective sleeve out with the zipper on the right-hand side. It has a tunnel sewn in on the left-hand side, with an opening on the inside of the lower edge at one side.
- **3.** Feed the rod through this opening from the inside. It must be completely inserted into the tunnel so that it can no longer slide out.
- **4.** Hook the drapery wand into the slider of the zipper. You can now close the sleeve by pushing upward with the rod.