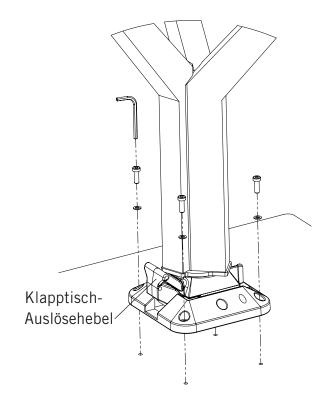

## Assembly:

Place the table top on a flat, level surface with the bore holes facing upward.

The scope of delivery includes 2 different sets of screws. Please ensure you use the correct screws for the material of your tabletop! Now attach the base frame to the tabletop using the 4 fillister head screws and washers.

At first, only lightly tighten the screws. Finally, tighten them firmly, working diagonally.