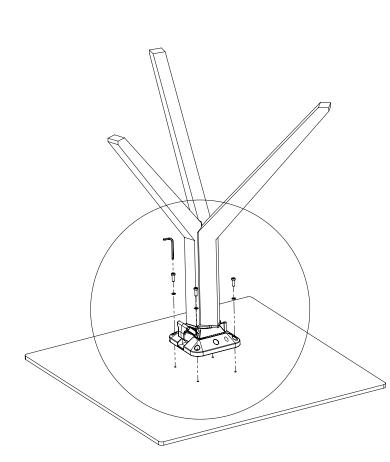

## Assembly:

Place the table top on a flat, level surface with the bore holes facing upward.

The scope of delivery includes 2 different sets of screws. Please ensure you use the correct screws for the material of your tabletop! Now attach the base frame to the tabletop using the 4 fillister head screws and washers.

At first, only lightly tighten the screws. Finally, tighten them firmly, working diagonally.