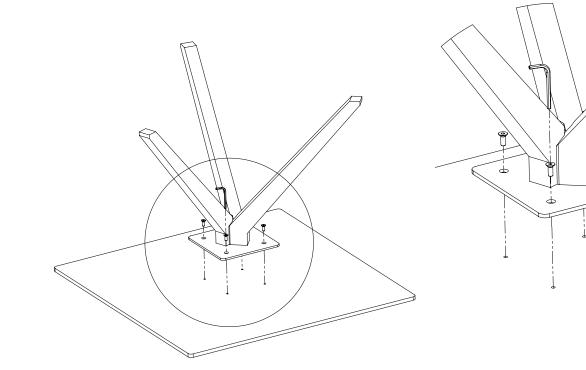

## Sope of delivery:

1 x tabletop, 1 x tripod table leg with table adapter, 1 x screw set for HPL tabletop (4 x M5 x 10 countersunk screw, 1 x Allen key 3 mm), 1 x screw set for teak tabletop (4 x M6 x 16 countersunk screw, 1 x Allen key 4 mm)

## Assembly:

Place the table top on a flat, level surface with the bore holes facing upward.

The scope of delivery includes 2 different sets of screws. Please ensure you use the correct screws for the material of your tabletop! Now attach the base frame to the tabletop using the 4 countersunk screws.

At first, only lightly tighten the screws. Finally, tighten them firmly, working diagonally.